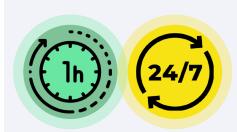

#### **Supported Living may include:**

Support with day to day living

**Personal Care** 

Help with tasks.

Supported Living could be just an hour of support a day all the way up to 24 hours a day.

People are supported to achieve their goals and learn independent living skills.